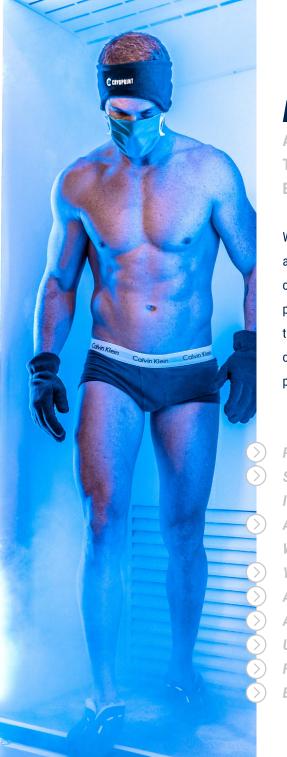

# ARE YOU READY TO RESTART YOUR BODY AND MIND?

I C E B O X CRYOSHAPER BOA LYMPH M A S S A G E CRYOFACIAL CRYOSPOT

ICE AGE, BABY! AT CRYOPOINT THE TEMPERATURE DROPS BELOW -110 °C

What might sound extreme is actually more relaxing than a cold shower. This effect is made possible by an extremely dry cold temperature, that pleasantly caresses the skin and results in powerful, positive effects.

#### Let's freeze it!

Words are patient, convince yourself of this extraordinary freshness kick for body and mind.

ALSO KNOWN FROM COMPANY EVENTS AT

In our ultra-high performance cold chamber, your whole body is exposed to a temperature of -110 to -150 °C for three minutes. The extremely dry cold is very well tolerated and is even perceived as pleasant. The invigorating cold experience acts like a restart button with turbo wellness effect and can be easily combined with your lunch break.