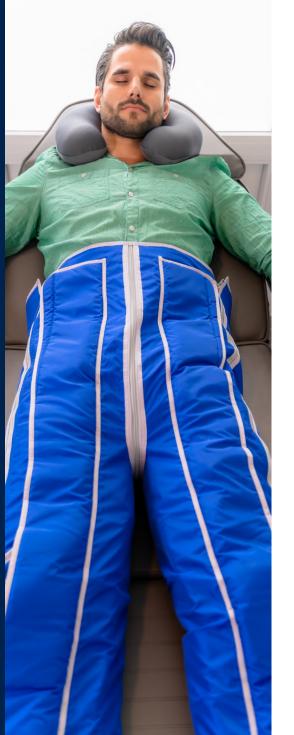

#### PERFECT IN COMBINATION WITH CRYOSHAPER AND ICEBOX

Treat your body to a premium applicaction and enjoy a relaxing lymphatic massage for up to 60 minutes.

Lymphatic massage has been an integral part of the training concept of successful competitive athletes for a long time. It supports a fast regeneration and boosts the detoxification and purification processes of the body. It is not for nothing that it is considered a proven treatment method in rehabilitation clinics.

The very pleasant pressure wave massage can support your body in a natural and positive way. Use the effect for the upper or lower body.

#### **MORE THAN JUST A MASSAGE**

The BOA lymphatic massage is recommended after sports, as a relaxing wellness massage, for the prevention or reduction of cellulite, for heavy legs and for support during a diet or after liposuction.

#### CRYO-TIP FOR DETOXIFICATION AND PURIFICATION

The positive effects of CRYOSHAPER and ICEBOX can unfold even better in combination with the BOA lymphatic massage.

FOR AN EVEN STRONGER EFFECT

Our beauty star