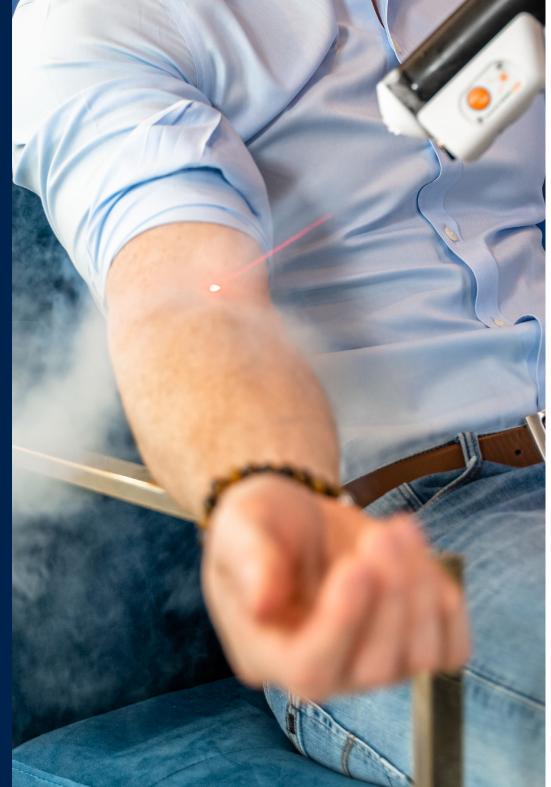

# CRYO SPOT

#### SELECTIVE APPLICATION

The -150 °C cold ice jet of the CRYO-SPOT targets problem areas in just 3 minutes. In this short time it can relieve discomfort, boost regeneration and increase your general well-being.

The dry cold is considered to be particularly pleasant. In addition, we continuously measure the temperature of the upper skin layer with a laser, so that we can individually adjust the strength of the ice beam to your needs.