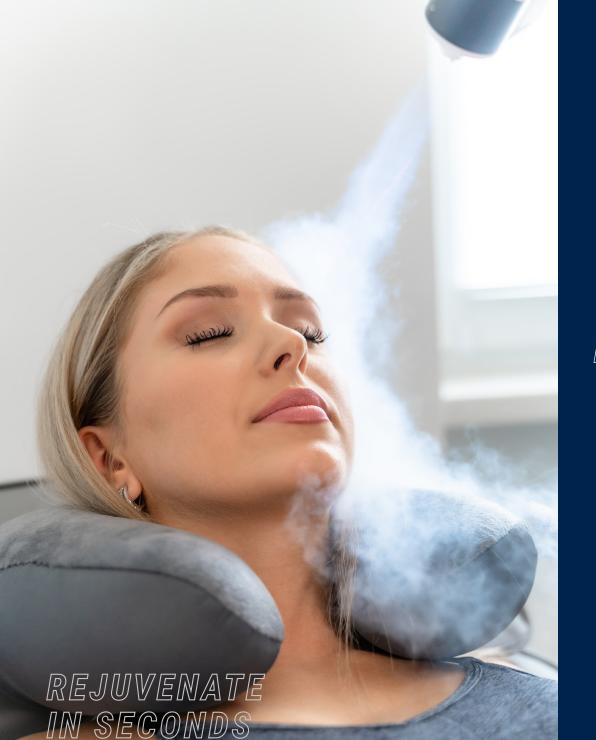

## RESTART YOUR SKIN

#### FROST DETOX EFFECT

The freshness kick for face and mind with immediate glow effect.

#### THE FACE-QUICKY FOR IN BETWEEN

If only everything were so uncomplicated: no need to remove make-up, 6 minutes of Deep Cryofacial relaxation and you can continue your day with a clear head.

#### **INSTANT TIGHTENING**

The extreme cold causes your blood vessels to constrict and your skin to tighten in just a few seconds. Since we work with dry cold, it still feels comfortable on your skin and you can sit back and relax.