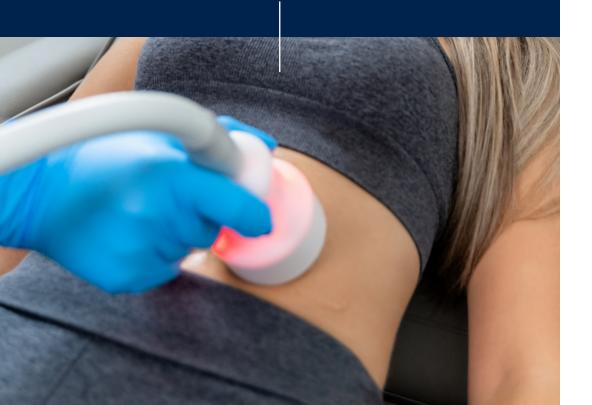

# CRYO SPOT

#### SELECTIVE APPLICATION

The -150 °C cold ice jet of the CRYO-SPOT targets problem areas in just 3 minutes. In this short time it can relieve discomfort, boost regeneration and increase your general well-being.

The dry cold is considered to be particularly pleasant. In addition, we continuously measure the temperature of the upper skin layer with a laser, so that we can individually adjust the strength of the ice beam to your needs.

## FIND YOUR PERSONAL C-SPOT

#### **COMPELLING EFFECTS**

Users report a variety of positive effects in the context of: inflammation, pain, tension, burns, swelling, bruises, injuries, muscle pain, joint and nerve disorders and much more.